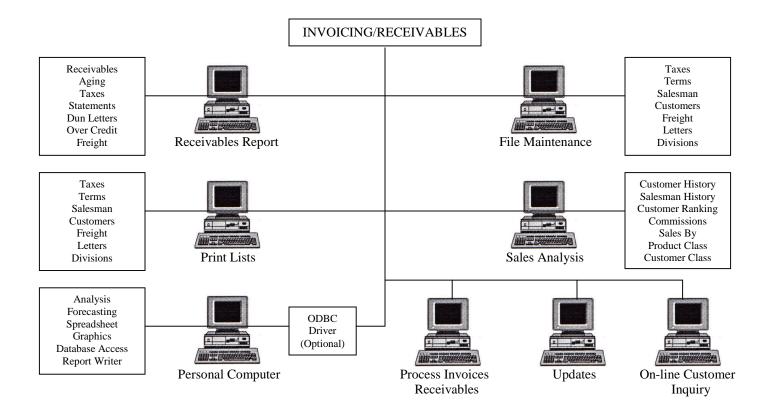

# **INVOICING / RECEIVABLES**

The lifeblood of any organization is its income. That is why it is crucial to have strong systems in place, such as a powerful **INVOICING/RECEIVABLES** system, to manage these functions. The GENESIS **INVOICING/RECEIVABLES** is such a system, offering three management tools in one to form a cohesive program of cash management. It is an accounts receivable system, which allows rapid posting and management reporting. It is an invoicing system so flexible as to fit the needs of most businesses. And, it is a sales analysis system, which accumulates and reports sales dollars and quantities by various user-selected categories. As an integrated module in our complete system, which interfaces to ORDER PROCESSING and the GENERAL LEDGER, or as a standalone solution, **INVOICING/RECEIVABLES** is a powerful tool to focus your marketing and cash management.

## **FEATURES**

Some of the features and benefits available in INVOICING/RECEIVABLES include:

| INTEGRATION<br>FREIGHT/TAX<br>SALESMAN<br>CHAINS<br>SALES ANALYSIS<br>CASH APPLICATION<br>PRICING<br>SHIP TO<br>ORDER PROCESSING<br>INVENTORY<br>SEARCH | Fully integrated with ORDER PROCESSING, INVENTORY and GENERAL LEDGER<br>Both freight and tax files are accumulated and reported<br>Salesman history, quotas and commissions are processed<br>Posting and reporting stores by chain is available<br>Customer, salesman, customer class, and product sales data is available<br>Rapid cash applications can be made on-line to invoices<br>A flexible pricing matrix is available and may be interfaced to inventory<br>A ship to and delivery file can be created<br>Order processing can feed shipped orders to invoicing for printing<br>Both inventory and non-inventory items can be billed and posted to sales<br>Customer numbers can be searched by partial name, city, state and zip |
|---------------------------------------------------------------------------------------------------------------------------------------------------------|---------------------------------------------------------------------------------------------------------------------------------------------------------------------------------------------------------------------------------------------------------------------------------------------------------------------------------------------------------------------------------------------------------------------------------------------------------------------------------------------------------------------------------------------------------------------------------------------------------------------------------------------------------------------------------------------------------------------------------------------|
|                                                                                                                                                         | Customer numbers can be searched by partial name, city, state and zip                                                                                                                                                                                                                                                                                                                                                                                                                                                                                                                                                                                                                                                                       |
| AND MORE                                                                                                                                                |                                                                                                                                                                                                                                                                                                                                                                                                                                                                                                                                                                                                                                                                                                                                             |

#### **REPORTS**

Through a flexible reporting capability the operator can generate unlimited reports. All of our reports are available through easy to use menus, which can be quickly accessed. Some of the reports available include:

INVOICES STATEMENTS LETTERS GENERAL LEDGER TAX FREIGHT TICKLER AGING REGISTERS SALES ANALYSIS RECURRING AND MORE Flexible format and inventory interface allows rapid processing Optional statement and receivables detail reports may be printed A free form letter writing capability to all customers is provided A distribution report of ledger entries may be printed Totals are automatically accumulated and reported by tax authority Totals are automatically accumulated and reported by Freight Company Credit and sales tickler reports can be provided to management Customers may be aged in detail or in summary Invoice and payment registers may be printed Dollar and quantity sales may be reported by numerous categories Recurring invoices may be processed for set periods